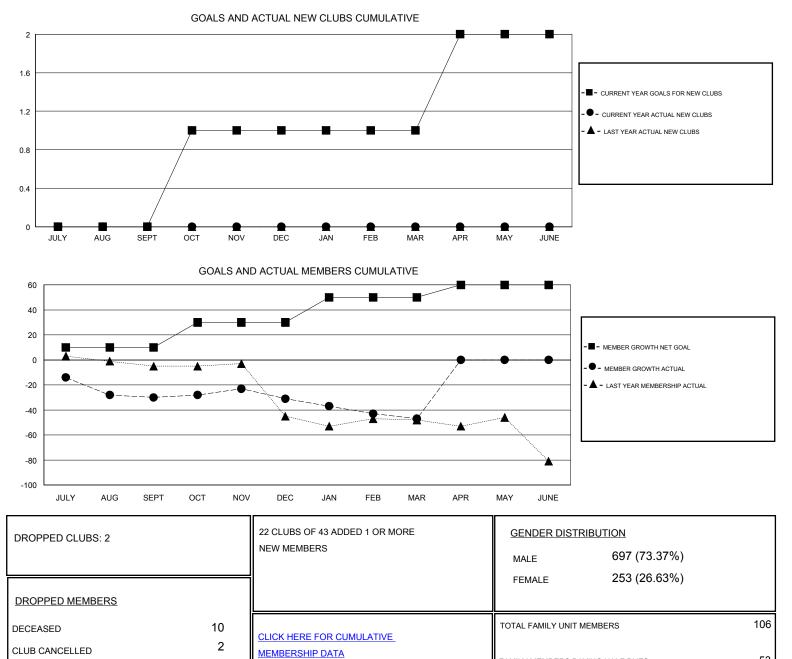

## District 2 E1

Results as of: 3/31/2020

| GMT:                  | LOCATION TEXAS |           |               |                       |                           |                         | GMT CA                                             |
|-----------------------|----------------|-----------|---------------|-----------------------|---------------------------|-------------------------|----------------------------------------------------|
| Clubs                 |                |           |               | Members               |                           |                         |                                                    |
| RESULTS FOR 2019-2020 |                |           |               | RESULTS FOR 2019-2020 |                           |                         |                                                    |
| QUARTER               | NEW CLUB GOAL  | NEW CLUBS | DROPPED CLUBS | QUARTER               | MEMBER GROWTH NET<br>GOAL | MEMBER GROWTH<br>ACTUAL | DROPPED<br>MEMBERS ACTUAL<br>(including transfers) |
| JULY/AUG/SEPT         | 0              | 0         | 0             | JULY/AUG/SEPT         | 10                        | 23                      | 49                                                 |
| OCT/NOV/DEC           | 1              | 0         | 2             | OCT/NOV/DEC           | 20                        | 27                      | 21                                                 |
| JAN/FEB/MAR           | 0              | 0         | 0             | JAN/FEB/MAR           | 20                        | 21                      | 35                                                 |
| APR/MAY/JUNE          | 1              | 0         | 0             | APR/MAY/JUNE          | 10                        | 0                       | 0                                                  |